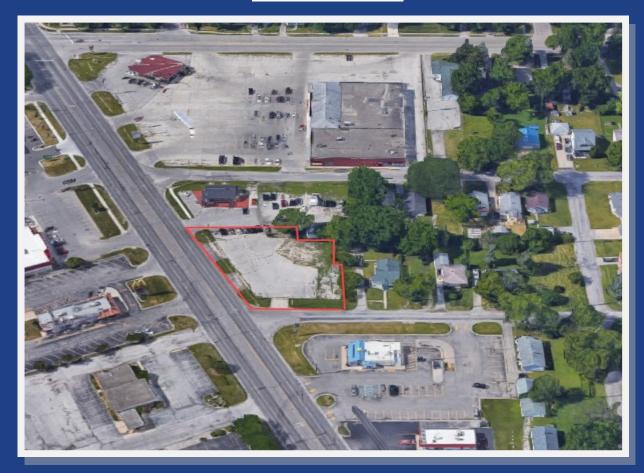

#### **Aerial Photo**

### **Surrounding Properties**

- Long John Silvers
  - McDonald's
- O'Reilly Auto Parts

**MPC Unit 3608**