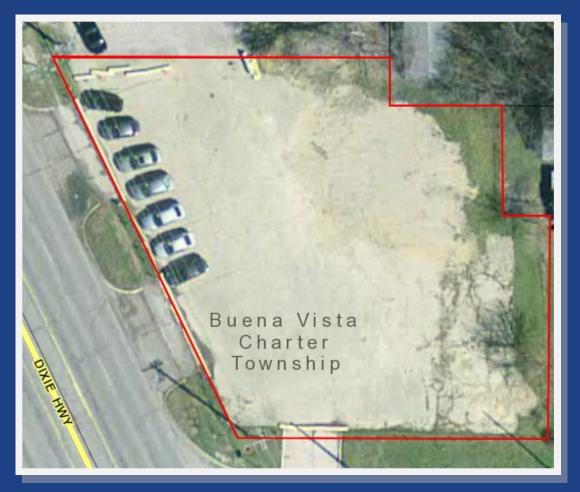

### **Property Information**

- Lot Size: Approx. 0.42 Acres
- Frontage: 153 ft. Depth: 111 ft.
- Zoning: Commercial
- City Utilities: Water, Sewer, Gas, Electric

**MPC Unit 3608** 

3647 Dixie Hwy. Saginaw, MI 48601

### **Property Boundaries**